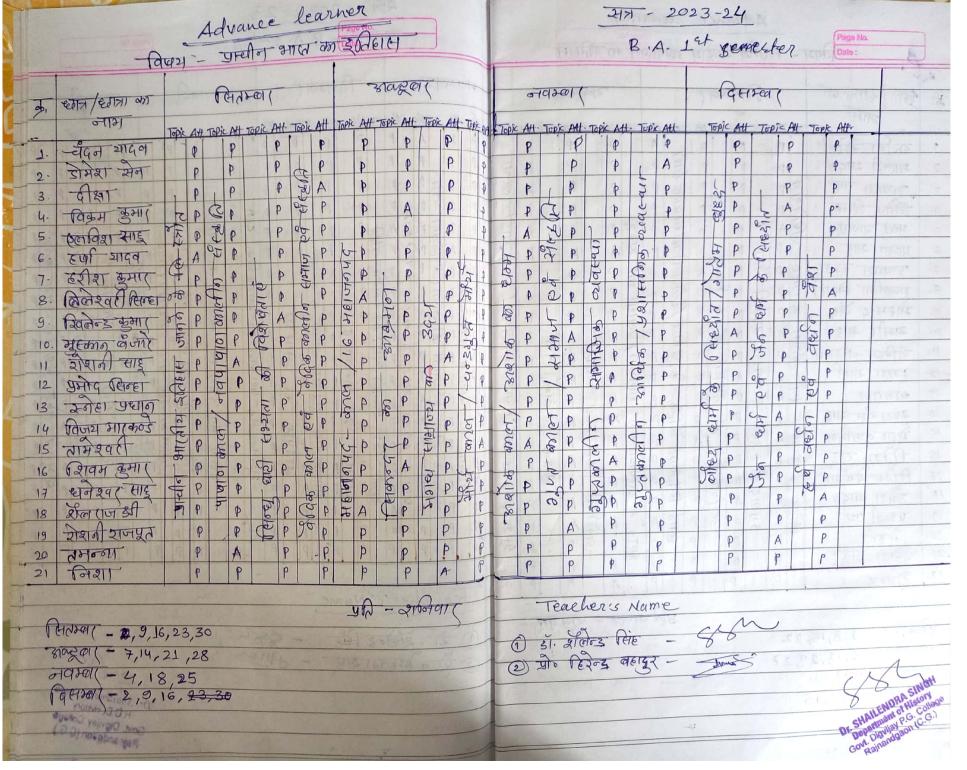

1.   | विभागीय बैठक             | जुलाई प्रथम सप्ताह |
| 2,   | अगस्त क्रांति            | 8 अगस्त            |
| 3.   | पटेल जयंती               | 31 अक्टूबर         |
| 4.   | शहीद वीर नारायण जयंती    | 10.दिसंबर          |
| 5.   | शिक्षक अभिभावक सम्मेलन   | जनवरी              |
| 6.   | नेताजी सुभाष चंद जयंती   | 23 जनवरी           |
| 7.   | नेट स्लेट हेतु कक्षाएं   | जनवरी एवं फरवरी    |
| 8.   | एल्यूमिनी सम्मेलन        | फरवरी प्रथम सप्ताह |
| 9.   | ऐतिहासिक भ्रमण क्षेत्रीय | फरवरी प्रथम सप्ताह |
| 金10. | राष्ट्रीय भ्रमण          | फरवरी अंतिम सप्ता  |

इसके अतिरिक्त समय अनुकूल शैक्षणिक एवं प्रतियोगिता परीक्षाओं हेतु विभिन्न व्याख्यान का

Principal
Govt. Digvijay College
Rajnandgaon (C.G.)

Dr. SHAILENDRA SINGH
Department of History
Govt. Digvijay P.G. College
Rajnandgaon (C.G.)













Web site- www.digvijaycollege.com

Email: principal@digvijaycollege.com

**a**: & Fax 07744-296331

College Code: 1901

#### सरदार वल्लभ भाई पटेल जयंती मनाई गई



शासकीय दिग्विजय महाविद्यालय के इतिहास विभाग में सरदार वल्लभ भाई पटेल की जयंती मनाई गई। इस अवसर पर प्राचार्य डॉ. के.एल.टान्डेकर ने

कहा कि सरदार पटेल कड़े अनुशासन के पक्षपाती थे। वे अनुशासनहीनता के कार्यों को सहन नहीं कर सकते थे। उनकी सबसे बड़ी विशेषता यह थी कि उपर से वे रूखे निष्टुर और अभिमानी से लगते थे। परन्तु भीतर से वे सरल स्वभाव के थे। विभागाध्यक्ष डॉ. शैलेन्द्र सिंह ने कहा कि सरदार पटेल दृढ़ संकल्प, के धनी थे। कठिन से कठिन परिस्थितियों में वे घबराते नहीं थे। उनमें दल संगठित करने की अद्भूत क्षमता थी। वे जीवन के व्यवहारिक पक्ष पर जोर देते थे। उन्होंने चर्चिल को जवाब देते हुए कहा "आप लोग यह सोचकर बोले कि आप स्वतंत्