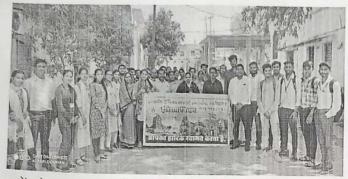

# नई राष्ट्रीय शिक्षानीति का उद्देश्य बहुविषयकता और समग्र शिक्षा है – डॉ.शैलेन्द्र सिंह

शासकीय दिग्विजय महाविद्यालय के इतिहास विभाग द्वारा प्राचार्य डॉ.कं.एल. टाण्डेकर के मार्गदर्शन में नई राष्ट्रीय शिक्षानीति के अंतर्गत विस्तार गतिविधि हेतु ठाकुर प्यारेलाल सिंह माध्यमिक शाला में जागरूकता कार्यक्रम का आयोजन किया गया। इतिहास विभाग

के विभागाध्यक्ष डॉ.शैलेन्द्र सिंह ने कहा कि नई राष्ट्रीय शिक्षानीति का उद्देश्य बहुविषयक और समग्र शिक्षा है। नई शिक्षानीति के अंतर्गत 1 वर्ष के बाद प्रमाण पत्र, 2 वर्षों के बाद एडवांस डिप्लोमा 3 वर्षों के बाद स्नातक की डिग्री तथा 4 वर्षों के बाद शोध के साथ स्नातक डिग्री प्रदान की जाएगी। नई शिक्षानीति के अंतर्गत कला विज्ञान का व्यावसायिक और शैक्षािणिक कार्यक्रमों के नीचे कोई औपचारिक अंतर नहीं होगा। विद्यार्थी अपनी इच्छा के अनुरूप विषयों का चुनाव कर सकते हैं। विज्ञान का विद्यार्थी भी इतिहास विषय को जी.ई.विषय के रूप में चुन सकती है। इंटर्रशिप को व्यावसायिक शिक्षा में शामिल करने पर भी जोर दिया जा रहा है। विस्तार गतिविधि के अंतर्गत प्रो.हिरेन्द्र बहादुर ठाकुर द्वारा इतिहास अध्ययन के उद्देश्य पर भी प्रकाश डाला गया तथा बताया गया कि इतिहास से बुद्धिमतापूर्ण देशभिक्त विकसित करना, मानव सभ्यता के क्रमिक विकास का अध्ययन, प्राचीन सभ्यता एवं संस्कृति से वर्तमान पीढ़ी को अवगत करना है। प्यारेलाल स्कूल के प्राचार्य श्री भूषण साव ने इस कार्य की प्रशंसा की तथा कहा कि इससे विद्यार्थी लाभान्वित होंगे और जब वे उच्च शिक्षा प्राप्त करने जाएँगे तो वे नई शिक्षा नीति के सभी पहलुवों से परिचित होंगे। इस अवसर पर एम.ए.के विद्यार्थियों ने विद्यार्थियों से प्रश्न पूछे तथा सहीं जवाब देने पर उन्हे पुरस्कृत किया।