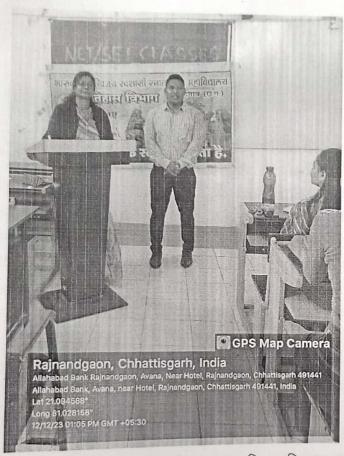

#### इतिहास विभाग में शिक्षक अभिभावक सम्मेलन आयोजित

शासकीय दिग्विजय महाविद्यालय इतिहास विभाग में शिक्षक अभिभावक सम्मेलन का आयोजन किया गया। प्रारंभ में प्राचार्य डॉ.के.एल. टांडेकर द्वारा अभिभावकों को महाविद्यालय से प्रदान की जाने वाली सुविधाओं से अवगत कराया तथा उन्होंने पालकों को कहा कि आप हमेशा अपने

बच्चों से उनकी पढ़ाई के बारे में जानकारी प्राप्त करते रहें तथा महाविद्यालय के विकास से संबंधित अगर कोई सुझाव प्रदान करते हैं, तो अवश्य उस पर अमल किया जाएगा।

विभागाध्यक्ष डॉ.शैलेन्द्र सिंह ने अभिभावकों को विभाग द्वारा दी जाने वाली सुविधाओं की जानकारी दी साथ ही विभाग द्वारा वर्ष में राष्ट्रीय भ्रमण द्वारा विद्यार्थियों को होने वाले लाभों के बारे में बताया। महाविद्यालय द्वारा संचालित विवेकानंद कोष की भी जानकारी प्रदान की गई। विभाग में समय-समय पर प्रतियोगी परीक्षाओं में सफलता प्राप्त करने हेतु विभिन्न विशेषज्ञों को आमंत्रित किया जाता है, जिससे उनके अनुभव का लाभ विद्यार्थी प्राप्त कर सके।

उपरोक्त सभी अभिभावकों ने महाविद्यालय तथा विभाग से मिलने वाली सुविधाओं पर अपनी असंतुष्टि जाहिर की। इस अवसर पर अभिभावकगण श्री पुरूषोत्तम तिवारी, श्री गौतमराय यादव, श्री सच्चिदानंद सोनकर श्री चैतराम साह्, श्रीमती सुशीला बाई साहू, श्रीमती रहमत बेग, प्रतिभा देवांगन, श्री निखिल दास वैष्णव, श्रीमती हेमबाई साहू, श्री भोजराम साहू तथा अन्य अभिभावक उपस्थित रहे। संचालन प्रो. हिरेन्द्र बहादुर ठाकुर तथा आभार हेमलता साहू द्वारा किया गया।