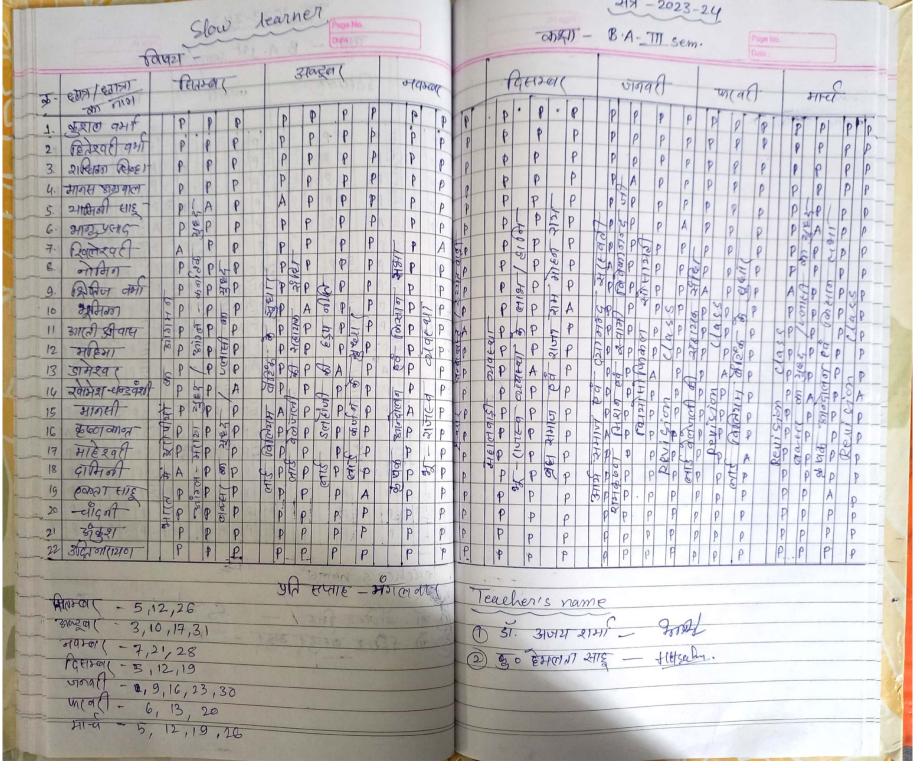

िभागीय बैठक             | जुलाई प्रथम सप्ताह |
| 2,   | अगस्त क्रांति            | 8 अगस्त            |
| 3.   | पटेल जयंती               | 31 अक्टूबर         |
| 4.   | शहीद वीर नारायण जयंती    | 10.दिसंबर          |
| 5.   | शिक्षक अभिभावक सम्मेलन   | जनवरी              |
| 6.   | नेताजी सुभाष चंद जयंती   | 23 जनवरी           |
| 7.   | नेट स्लेट हेतु कक्षाएं   | जनवरी एवं फरवरी    |
| 8.   | एल्यूमिनी सम्मेलन        | फरवरी प्रथम सप्ताह |
| 9.   | ऐतिहासिक भ्रमण क्षेत्रीय | फरवरी प्रथम सप्ताह |
| 金10. | राष्ट्रीय भ्रमण          | फरवरी अंतिम सप्ता  |

इसके अतिरिक्त समय अनुकूल शैक्षणिक एवं प्रतियोगिता परीक्षाओं हेतु विभिन्न व्याख्यान का

Principal
Govt. Digvijay College
Rajnandgaon (C.G.)

Dr. SHAILENDRA SINGH
Department of History
Govt. Digvijay P.G. College
Rajnandgaon (C.G.)













Web site- www.digvijaycollege.com

Email: principal@digvijaycollege.com

**a**: & Fax 07744-296331

College Code: 1901

#### सरदार वल्लभ भाई पटेल जयंती मनाई गई



शासकीय दिग्विजय महाविद्यालय के इतिहास विभाग में सरदार वल्लभ भाई पटेल की जयंती मनाई गई। इस अवसर पर प्राचार्य डॉ. के.एल.टान्डेकर ने

कहा कि सरदार पटेल कड़े अनुशासन के पक्षपाती थे। वे अनुशासनहीनता के कार्यों को सहन नहीं कर सकते थे। उनकी सबसे बड़ी विशेषता यह थी कि उपर से वे रूखे निष्टुर और अभिमानी से लगते थे। परन्तु भीतर से वे सरल स्वभाव के थे। विभागाध्यक्ष डॉ. शैलेन्द्र सिंह ने कहा कि सरदार पटेल दृढ़ संकल्प, के धनी थे। कठिन से कठिन परिस्थितियों में वे घबराते नहीं थे। उनमें दल संगठित करने की अद्भूत क्षमता थी। वे जीवन के व्यवहारिक पक्ष पर जोर देते थे। उन्होंने चर्चिल को जवाब देते हुए कहा "आप लोग यह सोचकर बोले कि आप स्वतंत्र भारत स