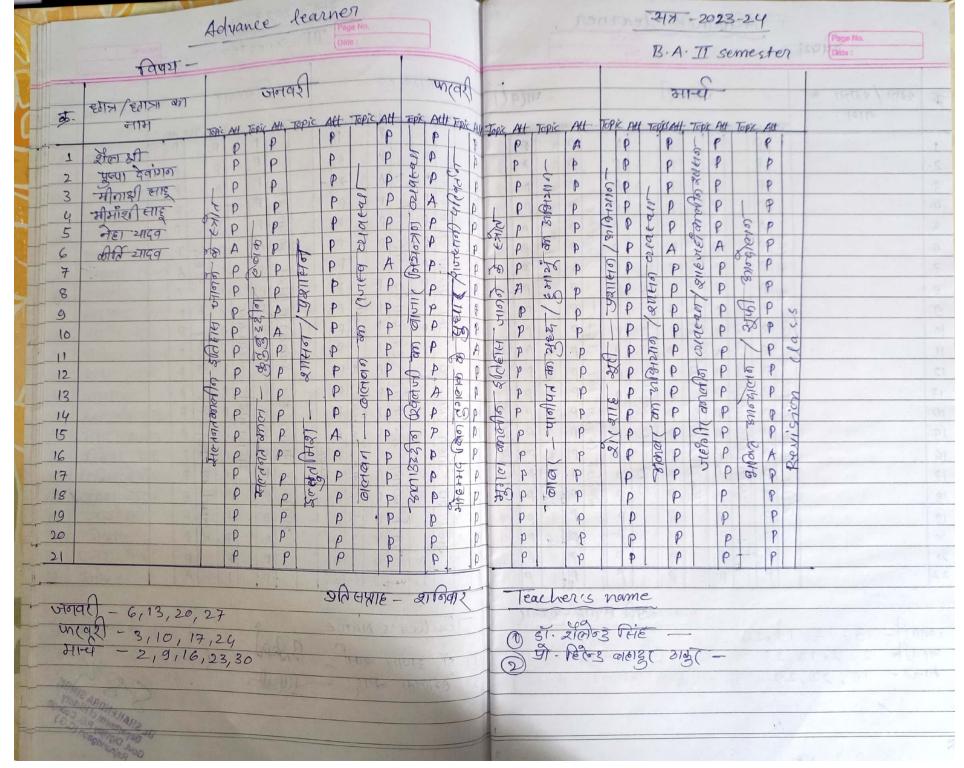

| विभागीय बैठक             | जुलाई प्रथम सप्ताह |
| 2,   | अगस्त क्रांति            | 8 अगस्त            |
| 3.   | पटेल जयंती               | 31 अक्टूबर         |
| 4.   | शहीद वीर नारायण जयंती    | 10.दिसंबर          |
| 5.   | शिक्षक अभिभावक सम्मेलन   | जनवरी              |
| 6.   | नेताजी सुभाष चंद जयंती   | 23 जनवरी           |
| 7.   | नेट स्लेट हेतु कक्षाएं   | जनवरी एवं फरवरी    |
| 8.   | एल्यूमिनी सम्मेलन        | फरवरी प्रथम सप्ताह |
| 9.   | ऐतिहासिक भ्रमण क्षेत्रीय | फरवरी प्रथम सप्ताह |
| 金10. | राष्ट्रीय भ्रमण          | फरवरी अंतिम सप्ता  |

इसके अतिरिक्त समय अनुकूल शैक्षणिक एवं प्रतियोगिता परीक्षाओं हेतु विभिन्न व्याख्यान का

Principal
Govt. Digvijay College
Rajnandgaon (C.G.)

Dr. SHAILENDRA SINGH
Department of History
Govt. Digvijay P.G. College
Rajnandgaon (C.G.)













Web site- www.digvijaycollege.com

Email: principal@digvijaycollege.com

**a**: & Fax 07744-296331

College Code: 1901

#### सरदार वल्लभ भाई पटेल जयंती मनाई गई



शासकीय दिग्विजय महाविद्यालय के इतिहास विभाग में सरदार वल्लभ भाई पटेल की जयंती मनाई गई। इस अवसर पर प्राचार्य डॉ. के.एल.टान्डेकर ने

कहा कि सरदार पटेल कड़े अनुशासन के पक्षपाती थे। वे अनुशासनहीनता के कार्यों को सहन नहीं कर सकते थे। उनकी सबसे बड़ी विशेषता यह थी कि उपर से वे रूखे निष्टुर और अभिमानी से लगते थे। परन्तु भीतर से वे सरल स्वभाव के थे। विभागाध्यक्ष डॉ. शैलेन्द्र सिंह ने कहा कि सरदार पटेल दृढ़ संकल्प, के धनी थे। कठिन से कठिन परिस्थितियों में वे घबराते नहीं थे। उनमें दल संगठित करने की अद्भूत क्षमता थी। वे जीवन के व्यवहारिक पक्ष पर जोर देते थे। उन्होंने चर्चिल को जवाब देते हुए कहा "आप लोग यह सोचकर बोले कि आप स्वतंत्र भा