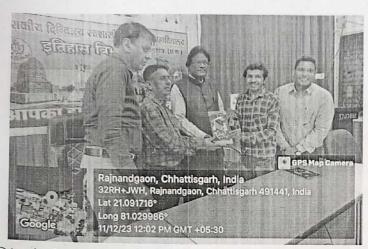

#### सरदार वल्लभ भाई पटेल जयंती मनाई गई

शासकीय दिग्विजय महाविद्यालय के इतिहास विभाग में सरदार वल्लभ भाई पटेल की जयंती मनाई गई। इस अवसर पर प्राचार्य डॉ. के.एल.टान्डेकर ने

कहा कि सरदार पटेल कड़े अनुशासन के पक्षपाती थे। वे अनुशासनहीनता के कार्यों को सहन नहीं कर सकते थे। उनकी सबसे बड़ी विशेषता यह थी कि उपर से वे रूखे निष्टुर और अभिमानी से लगते थे। परन्तु भीतर से वे सरल स्वभाव के थे। विभागाध्यक्ष डॉ. शैलेन्द्र सिंह ने कहा कि सरदार पटेल दृढ़ संकल्प, के धनी थे। कठिन से कठिन परिस्थितियों में वे घबराते नहीं थे। उनमें दल संगठित करने की अद्भूत क्षमता थी। वे जीवन के व्यवहारिक पक्ष पर जोर देते थे। उन्होंने चर्चिल को जवाब देते हुए कहा "आप लोग यह सोचकर बोले कि आप स्वतंत्र भारत से बातचीत कर रहे हैं।"

हिरेन्द्र बहादुर ठाकुर ने कहा — 1927 में वारडोली सत्याग्रह हुआ, जिसका नेतृत्व सरदार पटेल ने किया। इसी समय जनता ने उनको सरदार की उपाधि से सुशोधित किया और उनकी गणना भारत के प्रमुख नेताओं में होने लगी। कार्यक्रम का संचालन एम.ए.पूर्व की छात्र प्रगति भूआर्य ने किया।