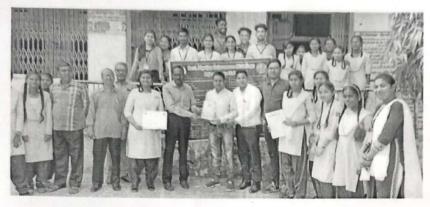

#### इतिहास विभाग में शिक्षक अभिभावक सम्मेलन आयोजित

शासकीय दिग्विजय महाविद्यालय इतिहास विभाग में शिक्षक अभिभावक सम्मेलन का आयोजन किया गया। प्रारंभ में प्राचार्य डॉ.के.एल. टांडेकर द्वारा अभिभावकों को महाविद्यालय से प्रदान की जाने वाली सुविधाओं से अवगत कराया तथा उन्होंने पालकों को कहा कि आप हमेशा अपने

बच्चों से उनकी पढ़ाई के बारे में जानकारी प्राप्त करते रहें तथा महाविद्यालय के विकास से संबंधित अगर कोई सुझाव प्रदान करते हैं, तो अवश्य उस पर अमल किया जाएगा।

विभागाध्यक्ष डॉ.शैलेन्द्र सिंह ने अभिभावकों को विभाग द्वारा दी जाने वाली सुविधाओं की जानकारी दी साथ ही विभाग द्वारा वर्ष में राष्ट्रीय भ्रमण द्वारा विद्यार्थियों को होने वाले लाभों के बारे में बताया। महाविद्यालय द्वारा संचालित विवेकानंद कोष की भी जानकारी प्रदान की गई। विभाग में समय-समय पर प्रतियोगी परीक्षाओं में सफलता प्राप्त करने हेतु विभिन्न विशेषज्ञों को आमंत्रित किया जाता है, जिससे उनके अनुभव का लाभ विद्यार्थी प्राप्त कर सके।

उपरोक्त सभी अभिभावकों ने महाविद्यालय तथा विभाग से मिलने वाली सुविधाओं पर अपनी असंतुष्टि जाहिर की। इस अवसर पर अभिभावकगण श्री पुरूषोत्तम तिवारी, श्री गौतमराय यादव, श्री सच्चिदानंद सोनकर श्री चैतराम साह्, श्रीमती सुशीला बाई साहू, श्रीमती रहमत बेग, प्रतिभा देवांगन, श्री निखिल दास वैष्णव, श्रीमती हेमबाई साहू, श्री भोजराम साहू तथा अन्य अभिभावक उपस्थित रहे। संचालन प्रो. हिरेन्द्र बहादुर ठाकुर तथा आभार हेमलता साहू द्वारा किया गया।