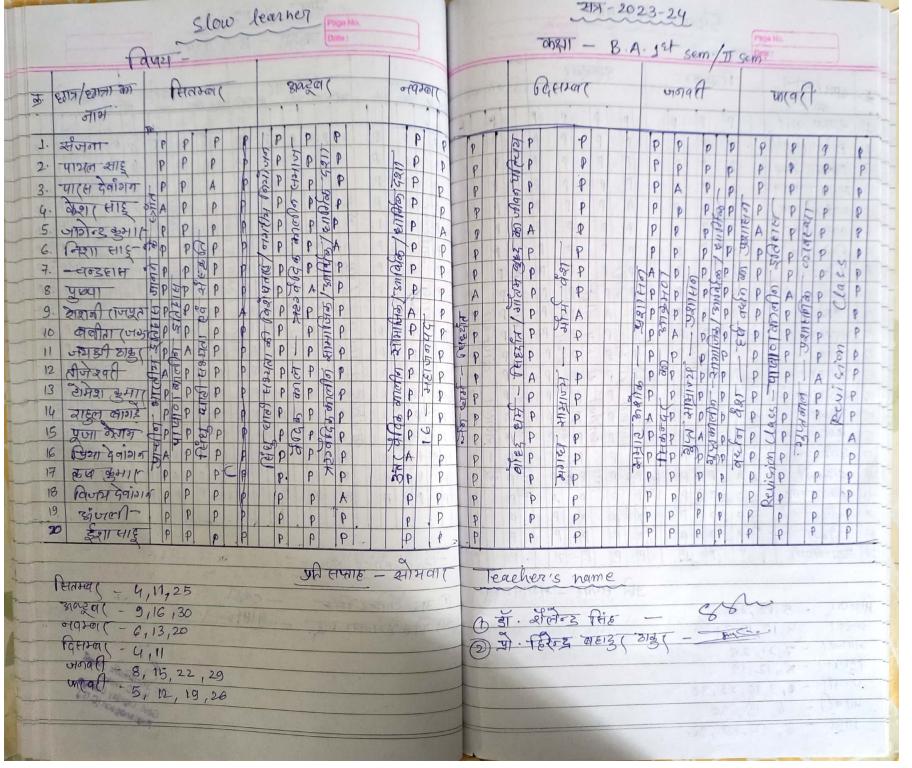

विभागीय बैठक             | जुलाई प्रथम सप्ताह |
| 2,   | अगस्त क्रांति            | 8 अगस्त            |
| 3.   | पटेल जयंती               | 31 अक्टूबर         |
| 4.   | शहीद वीर नारायण जयंती    | 10.दिसंबर          |
| 5.   | शिक्षक अभिभावक सम्मेलन   | जनवरी              |
| 6.   | नेताजी सुभाष चंद जयंती   | 23 जनवरी           |
| 7.   | नेट स्लेट हेतु कक्षाएं   | जनवरी एवं फरवरी    |
| 8.   | एल्यूमिनी सम्मेलन        | फरवरी प्रथम सप्ताह |
| 9.   | ऐतिहासिक भ्रमण क्षेत्रीय | फरवरी प्रथम सप्ताह |
| 金10. | राष्ट्रीय भ्रमण          | फरवरी अंतिम सप्ता  |

इसके अतिरिक्त समय अनुकूल शैक्षणिक एवं प्रतियोगिता परीक्षाओं हेतु विभिन्न व्याख्यान का

Principal
Govt. Digvijay College
Rajnandgaon (C.G.)

Dr. SHAILENDRA SINGH
Department of History
Govt. Digvijay P.G. College
Rajnandgaon (C.G.)













Web site- www.digvijaycollege.com

Email: principal@digvijaycollege.com

**a**: & Fax 07744-296331

College Code: 1901

#### सरदार वल्लभ भाई पटेल जयंती मनाई गई



शासकीय दिग्विजय महाविद्यालय के इतिहास विभाग में सरदार वल्लभ भाई पटेल की जयंती मनाई गई। इस अवसर पर प्राचार्य डॉ. के.एल.टान्डेकर ने

कहा कि सरदार पटेल कड़े अनुशासन के पक्षपाती थे। वे अनुशासनहीनता के कार्यों को सहन नहीं कर सकते थे। उनकी सबसे बड़ी विशेषता यह थी कि उपर से वे रूखे निष्टुर और अभिमानी से लगते थे। परन्तु भीतर से वे सरल स्वभाव के थे। विभागाध्यक्ष डॉ. शैलेन्द्र सिंह ने कहा कि सरदार पटेल दृढ़ संकल्प, के धनी थे। कठिन से कठिन परिस्थितियों में वे घबराते नहीं थे। उनमें दल संगठित करने की अद्भूत क्षमता थी। वे जीवन के व्यवहारिक पक्ष पर जोर देते थे। उन्होंने चर्चिल को जवाब देते हुए कहा "आप लोग यह सोचकर बोले कि आप स्वतंत्र भारत