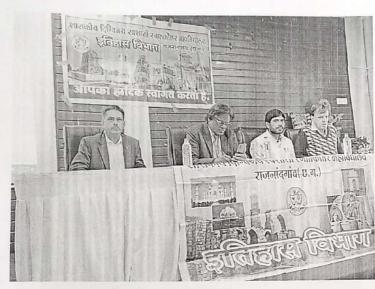

# छत्तीसगढ़ के प्रथम स्वतंत्रता सेनानी शहीद वीरनारायण सिंह

शासकीय दिग्विजय महाविद्यालय के इतिहास विभाग में शहीद वीरनारायण सिंह जयंती मनाई गई। महाविद्यालय के प्राचार्य डॉ.के.एल.टांडेकर ने कहा कि वीरनारायण सिंह छत्तीसगढ खतंत्रता संग्राम सेनानी थे। नारायण सिंह का जन्म 1795 में विझवार जनजाति में हुआ था। 1856 में छत्तीसगढ क्षेत्र में अल्पवर्षा के कारण भयंकर अकाल पडा तब वीरनारायण

सिंह ने ब्रिटीश कम्पनी को कर देने में समर्थता व्यक्त की और सहायता का निवेश किया। संकट की इस घड़ी में कुछ व्यापारियों ने अनाज को दबाकर रखा था। करखोल के एक व्यापारी माखन ने अपने गोदाम में अनाज जमा कर रखा था, उसे अपने कब्जे में कर वीरनारायण सिंह ने किसानों को बांट दिया था। व्यापारी की शिकायत पर नारायण सिंह पर लूटमार और डकैती का आरोप लगाकर 24 अक्टूबर 1856 को रायपुर जेल में डाल दिया गया था। विभागध्यक्ष डॉ.शैलेन्द्र सिंह ने कहा कि 1857 का विद्रोह जब प्रारंभ हुआ उसकी हलचल छत्तीसगढ़ में भी हुआ। 28 अगस्त 1857 को नारायण सिंह जेल से भागने में सफल हो गये। नारायण सिंह जानते थे कि ब्रिटीश सरकार उन पर कार्यवाही करेगी।

अतः उन्होंने 500 सैनिकों की सेना संगठित की थी। सोनाखान पर आक्रमण की जिम्मदारी कर्नल स्मित को सौंपी गई। नारायण सिंह गिरफ्तार कर लिए गए। डिप्टी कमिश्नर इलियेट ने लिखा था :- मेरे कोर्ट के समक्ष जमीदार को प्रस्तुत किया गया और उस पर 1857 की अधिनियम की धारा 6 एक्ट 14 के अंतर्गत उस पर अभियोग लगाया गया। मैंने उसे फांसी की सजा सुनाई। कार्यक्रम का संचालन करते हुए प्रोफेसर होरेन्द्र बहादुर ठाकुर ने कहा कि नारायण सिंह के रूप में अंग्रेजों के समक्ष चुनौती कितनी बड़ी थी, इसका अंदाज इस बात से लगता है कि नारायण सिंह को फांसी दिए जाने के बाद सरकार ने उन जमीदारों को पुरूस्कार किया, जिन्होंने नारायण सिंह के विद्रोह के दमन में उनकी मदद की इस अवसर पर प्राचार्य डॉ.टांडेकर द्वारा वीरनारायण सिंह से संबंधित प्रश्न पूछा गया और विभाग के उत्तर देने वाले विद्यार्थियों वैशल्या, पेमिन धारगवे, वर्षा साहू, नेमचंद-साहिल रावटे को पुरूरकार दिया गया। इस अवसर पर डॉ.अजय शर्मा, डॉ.हेमलता साहू तथा एम.ए.के विद्यार्थी उपरिथत थे।