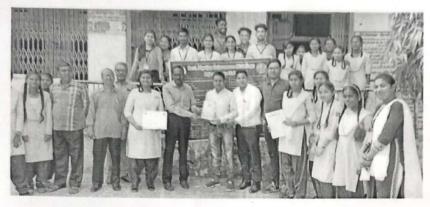

# नई राष्ट्रीय शिक्षानीति का उद्देश्य बहुविषयकता और समग्र शिक्षा है – डॉ.शैलेन्द्र सिंह

शासकीय दिग्विजय महाविद्यालय के इतिहास विभाग द्वारा प्राचार्य डॉ.कं.एल. टाण्डेकर के मार्गदर्शन में नई राष्ट्रीय शिक्षानीति के अंतर्गत विस्तार गतिविधि हेतु ठाकुर प्यारेलाल सिंह माध्यमिक शाला में जागरूकता कार्यक्रम का आयोजन किया गया। इतिहास विभाग

के विभागाध्यक्ष डॉ.शैलेन्द्र सिंह ने कहा कि नई राष्ट्रीय शिक्षानीति का उद्देश्य बहुविषयक और समग्र शिक्षा है। नई शिक्षानीति के अंतर्गत 1 वर्ष के बाद प्रमाण पत्र, 2 वर्षों के बाद एडवांस डिप्लोमा 3 वर्षों के बाद स्नातक की डिग्री तथा 4 वर्षों के बाद शोध के साथ स्नातक डिग्री प्रदान की जाएगी। नई शिक्षानीति के अंतर्गत कला विज्ञान का व्यावसायिक और शैक्षािणिक कार्यक्रमों के नीचे कोई औपचारिक अंतर नहीं होगा। विद्यार्थी अपनी इच्छा के अनुरूप विषयों का चुनाव कर सकते हैं। विज्ञान का विद्यार्थी भी इतिहास विषय को जी.ई.विषय के रूप में चुन सकती है। इंटर्रशिप को व्यावसायिक शिक्षा में शामिल करने पर भी जोर दिया जा रहा है। विस्तार गतिविधि के अंतर्गत प्रो.हिरेन्द्र बहादुर ठाकुर द्वारा इतिहास अध्ययन के उद्देश्य पर भी प्रकाश डाला गया तथा बताया गया कि इतिहास से बुद्धिमतापूर्ण देशभिक्त विकसित करना, मानव सभ्यता के क्रमिक विकास का अध्ययन, प्राचीन सभ्यता एवं संस्कृति से वर्तमान पीढ़ी को अवगत करना है। प्यारेलाल स्कूल के प्राचार्य श्री भूषण साव ने इस कार्य की प्रशंसा की तथा कहा कि इससे विद्यार्थी लाभान्वित होंगे और जब वे उच्च शिक्षा प्राप्त करने जाएँगे तो वे नई शिक्षा नीति के सभी पहलुवों से परिचित होंगे। इस अवसर पर एम.ए.के विद्यार्थियों ने विद्यार्थियों से प्रश्न पूछे तथा सहीं जवाब देने पर उन्हे पुरस्कृत किया।