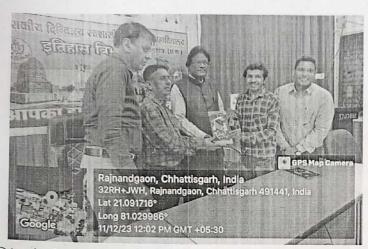

# नई राष्ट्रीय शिक्षानीति का उद्देश्य बहुविषयकता और समग्र शिक्षा है – डॉ.शैलेन्द्र सिंह

शासकीय दिग्विजय महाविद्यालय के इतिहास विभाग द्वारा प्राचार्य डॉ.कं.एल. टाण्डेकर के मार्गदर्शन में नई राष्ट्रीय शिक्षानीति के अंतर्गत विस्तार गतिविधि हेतु ठाकुर प्यारेलाल सिंह माध्यमिक शाला में जागरूकता कार्यक्रम का आयोजन किया गया। इतिहास विभाग

के विभागाध्यक्ष डॉ.शैलेन्द्र सिंह ने कहा कि नई राष्ट्रीय शिक्षानीति का उद्देश्य बहुविषयक और समग्र शिक्षा है। नई शिक्षानीति के अंतर्गत 1 वर्ष के बाद प्रमाण पत्र, 2 वर्षों के बाद एडवांस डिप्लोमा 3 वर्षों के बाद स्नातक की डिग्री तथा 4 वर्षों के बाद शोध के साथ स्नातक डिग्री प्रदान की जाएगी। नई शिक्षानीति के अंतर्गत कला विज्ञान का व्यावसायिक और शैक्षािणिक कार्यक्रमों के नीचे कोई औपचारिक अंतर नहीं होगा। विद्यार्थी अपनी इच्छा के अनुरूप विषयों का चुनाव कर सकते हैं। विज्ञान का विद्यार्थी भी इतिहास विषय को जी.ई.विषय के रूप में चुन सकती है। इंटर्रशिप को व्यावसायिक शिक्षा में शामिल करने पर भी जोर दिया जा रहा है। विस्तार गतिविधि के अंतर्गत प्रो.हिरेन्द्र बहादुर ठाकुर द्वारा इतिहास अध्ययन के उद्देश्य पर भी प्रकाश डाला गया तथा बताया गया कि इतिहास से बुद्धिमतापूर्ण देशभिक्त विकसित करना, मानव सभ्यता के क्रमिक विकास का अध्ययन, प्राचीन सभ्यता एवं संस्कृति से वर्तमान पीढ़ी को अवगत करना है। प्यारेलाल स्कूल के प्राचार्य श्री भूषण साव ने इस कार्य की प्रशंसा की तथा कहा कि इससे विद्यार्थी लाभान्वित होंगे और जब वे उच्च शिक्षा प्राप्त करने जाएँगे तो वे नई शिक्षा नीति के सभी पहलुवों से परिचित होंगे। इस अवसर पर एम.ए.के विद्यार्थियों ने विद्यार्थियों से प्रश्न पूछे तथा सहीं जवाब देने पर उन्हे पुरस्कृत किया।