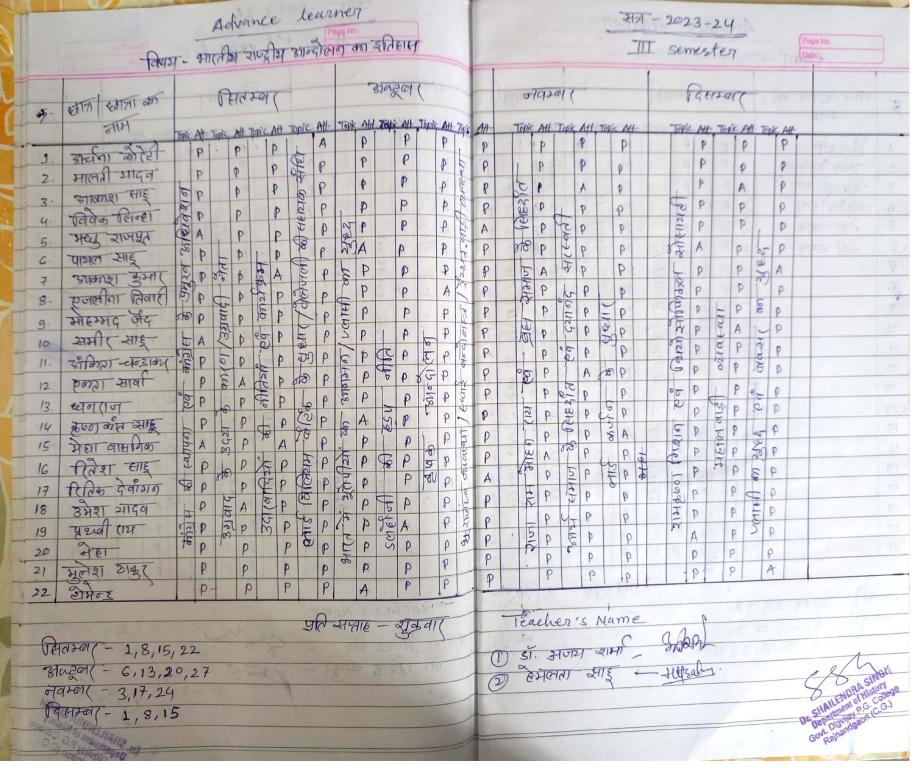

| विभागीय बैठक             | जुलाई प्रथम सप्ताह |
| 2,   | अगस्त क्रांति            | 8 अगस्त            |
| 3.   | पटेल जयंती               | 31 अक्टूबर         |
| 4.   | शहीद वीर नारायण जयंती    | 10.दिसंबर          |
| 5.   | शिक्षक अभिभावक सम्मेलन   | जनवरी              |
| 6.   | नेताजी सुभाष चंद जयंती   | 23 जनवरी           |
| 7.   | नेट स्लेट हेतु कक्षाएं   | जनवरी एवं फरवरी    |
| 8.   | एल्यूमिनी सम्मेलन        | फरवरी प्रथम सप्ताह |
| 9.   | ऐतिहासिक भ्रमण क्षेत्रीय | फरवरी प्रथम सप्ताह |
| 金10. | राष्ट्रीय भ्रमण          | फरवरी अंतिम सप्ता  |

इसके अतिरिक्त समय अनुकूल शैक्षणिक एवं प्रतियोगिता परीक्षाओं हेतु विभिन्न व्याख्यान का

Principal
Govt. Digvijay College
Rajnandgaon (C.G.)

Dr. SHAILENDRA SINGH
Department of History
Govt. Digvijay P.G. College
Rajnandgaon (C.G.)













Web site- www.digvijaycollege.com

Email: principal@digvijaycollege.com

**a**: & Fax 07744-296331

College Code: 1901

#### सरदार वल्लभ भाई पटेल जयंती मनाई गई



शासकीय दिग्विजय महाविद्यालय के इतिहास विभाग में सरदार वल्लभ भाई पटेल की जयंती मनाई गई। इस अवसर पर प्राचार्य डॉ. के.एल.टान्डेकर ने

कहा कि सरदार पटेल कड़े अनुशासन के पक्षपाती थे। वे अनुशासनहीनता के कार्यों को सहन नहीं कर सकते थे। उनकी सबसे बड़ी विशेषता यह थी कि उपर से वे रूखे निष्टुर और अभिमानी से लगते थे। परन्तु भीतर से वे सरल स्वभाव के थे। विभागाध्यक्ष डॉ. शैलेन्द्र सिंह ने कहा कि सरदार पटेल दृढ़ संकल्प, के धनी थे। कठिन से कठिन परिस्थितियों में वे घबराते नहीं थे। उनमें दल संगठित करने की अद्भूत क्षमता थी। वे जीवन के व्यवहारिक पक्ष पर जोर देते थे। उन्होंने चर्चिल को जवाब देते हुए कहा "आप लोग यह सोचकर बोले कि आप स्वतंत्र