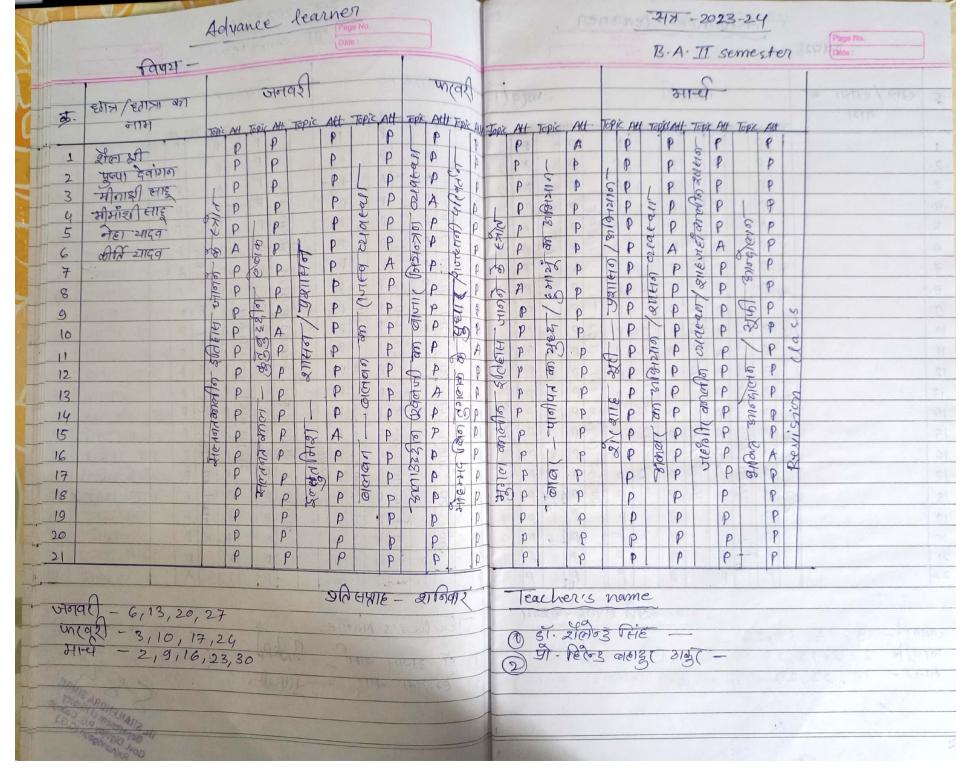

| विभागीय बैठक             | जुलाई प्रथम सप्ताह |
| 2,   | अगस्त क्रांति            | 8 अगस्त            |
| 3.   | पटेल जयंती               | 31 अक्टूबर         |
| 4.   | शहीद वीर नारायण जयंती    | 10.दिसंबर          |
| 5.   | शिक्षक अभिभावक सम्मेलन   | जनवरी              |
| 6.   | नेताजी सुभाष चंद जयंती   | 23 जनवरी           |
| 7.   | नेट स्लेट हेतु कक्षाएं   | जनवरी एवं फरवरी    |
| 8.   | एल्यूमिनी सम्मेलन        | फरवरी प्रथम सप्ताह |
| 9.   | ऐतिहासिक भ्रमण क्षेत्रीय | फरवरी प्रथम सप्ताह |
| 金10. | राष्ट्रीय भ्रमण          | फरवरी अंतिम सप्ता  |

इसके अतिरिक्त समय अनुकूल शैक्षणिक एवं प्रतियोगिता परीक्षाओं हेतु विभिन्न व्याख्यान का

Principal
Govt. Digvijay College
Rajnandgaon (C.G.)

Dr. SHAILENDRA SINGH
Department of History
Govt. Digvijay P.G. College
Rajnandgaon (C.G.)













Web site- www.digvijaycollege.com

Email: principal@digvijaycollege.com

**a**: & Fax 07744-296331

College Code: 1901

#### सरदार वल्लभ भाई पटेल जयंती मनाई गई



शासकीय दिग्विजय महाविद्यालय के इतिहास विभाग में सरदार वल्लभ भाई पटेल की जयंती मनाई गई। इस अवसर पर प्राचार्य डॉ. के.एल.टान्डेकर ने

कहा कि सरदार पटेल कड़े अनुशासन के पक्षपाती थे। वे अनुशासनहीनता के कार्यों को सहन नहीं कर सकते थे। उनकी सबसे बड़ी विशेषता यह थी कि उपर से वे रूखे निष्टुर और अभिमानी से लगते थे। परन्तु भीतर से वे सरल स्वभाव के थे। विभागाध्यक्ष डॉ. शैलेन्द्र सिंह ने कहा कि सरदार पटेल दृढ़ संकल्प, के धनी थे। कठिन से कठिन परिस्थितियों में वे घबराते नहीं थे। उनमें दल संगठित करने की अद्भूत क्षमता थी। वे जीवन के व्यवहारिक पक्ष पर जोर देते थे। उन्होंने चर्चिल को जवाब देते हुए कहा "आप लोग यह सोचकर बोले कि आप स्वतंत्र भा